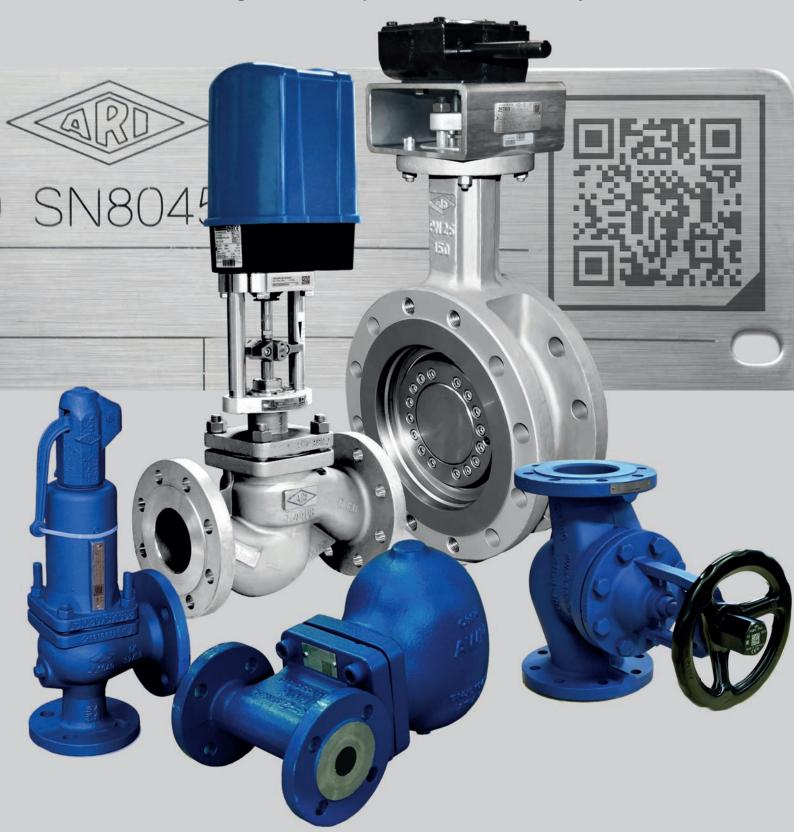

#### The ARI-ID is an integral part of each ARI valve.

The ARI-ID is a globally unique code that clearly identifies each ARI valve. This significantly reduces the risk of confusion during assembly and shipping. Moreover, the ARI-ID allows you to conveniently send us your enquiries and service requests in a precise manner.

As a service technician, plant manufacturer or operator you need relevant information regarding the valve during installation or maintenance. The ARI-ID gives you direct access to all digital product information as well as data sheets and operating instructions. You also have the option of requesting individual spare parts for your product directly by e-mail.