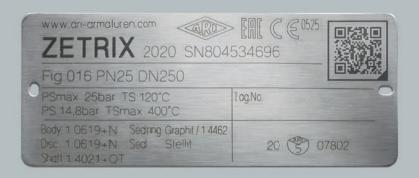

#### The ARI-ID is easy to use:

Use your smartphone to scan the ARI-ID on the above shown name plate. This will take you to the website "ARI-ID – Product Information" providing extensive information regarding our ZETRIX® process valve as well as its spare parts.

#### Test the ARI-ID here

The ARI-ID leads you to the "ARI-ID" website, which provides extensive information e.g. regarding our ZETRIX® process valve as well as its spare parts.